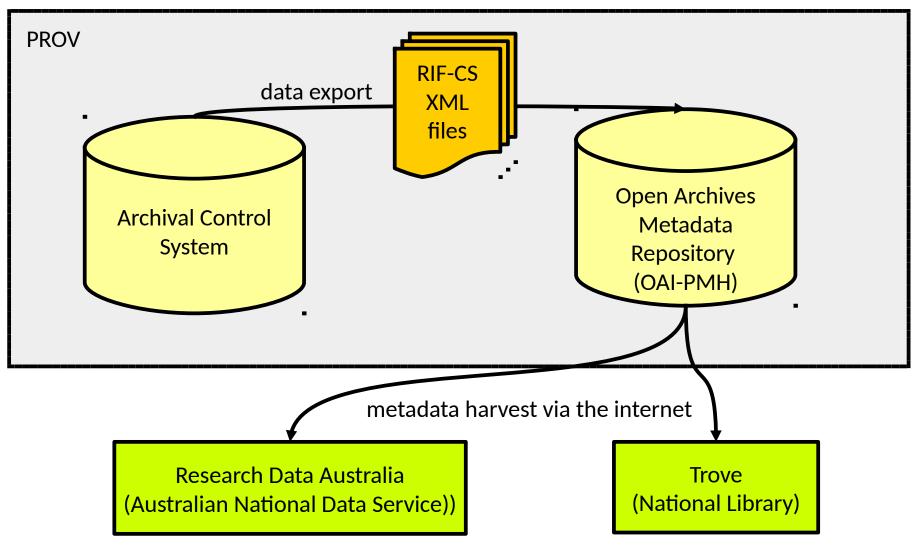

#### **PROV's public data feed**

#### **Enterprise Architecture**

Factors relevant to the system architecture:

- PROV lacks in-house semantic web expertise
- PROV's strategy is to move applications to the cloud
- PROV's Archival Control System is under review and may change
- PROV's OAI-PMH repository is a long-term commitment to the National Library and Australian National Data Service