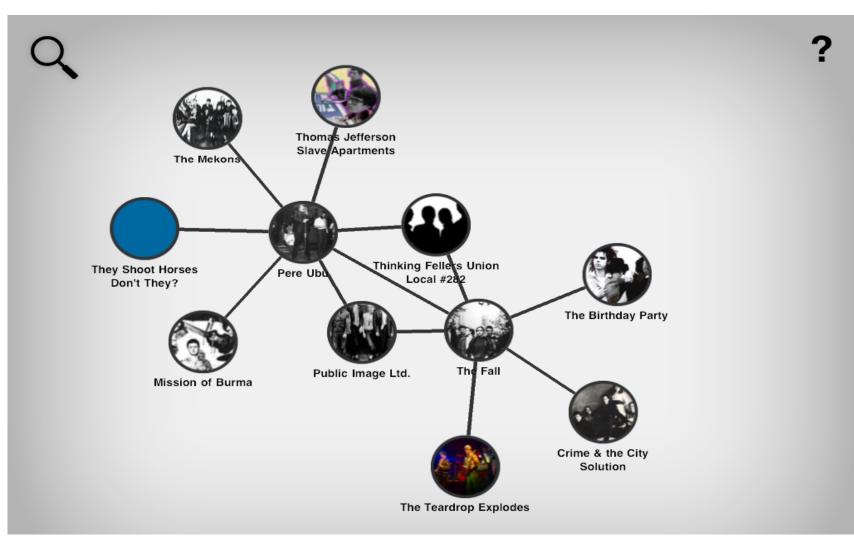

14** Experimenting with Google Fusion Tables, I produced this network chart showing the connections between the Chief Secretary's Dept VA 475 and the 200 Series it created.

https://www.google.com/fusiontables/DataSource?docid=1cMU8B61ne8I-dfkr9p3lLGxiVZKyJ4wA 9Mpyw2uR

2015 PROVisualizer Phase 1 http://metadata.prov.vic.gov.au/provisualizer (Asa,Charlie, Conal)
Essential feedback? Hard to use, no context, visually confusing
2016 After a series of UAT sessions and further iterations we developed the final tool we will demo today after hearing from Charlie and Conal.





#### **Charlie's journey**

### Started with a challenge to visually represent administrative change





#### **Rock Connections by Bruno MacDonald**







#### **DiscovR** Music







#### **A DiscovR Search Result**







#### **Charlie's Non Tech Savvy Attempt**

|                                                                                                                                                                                           | 9-0       | <sup>u</sup> *   <del>↓</del> |           |                |            | -            |           |             | -         |             | plotti      | ng admin ch | ange googl | edocs vers C                   | F 20111024.xl | sx - Microso | oft Excel    |               |             | -                                                                 |                |            |               |               | l             | - 0 ×                               |
|-------------------------------------------------------------------------