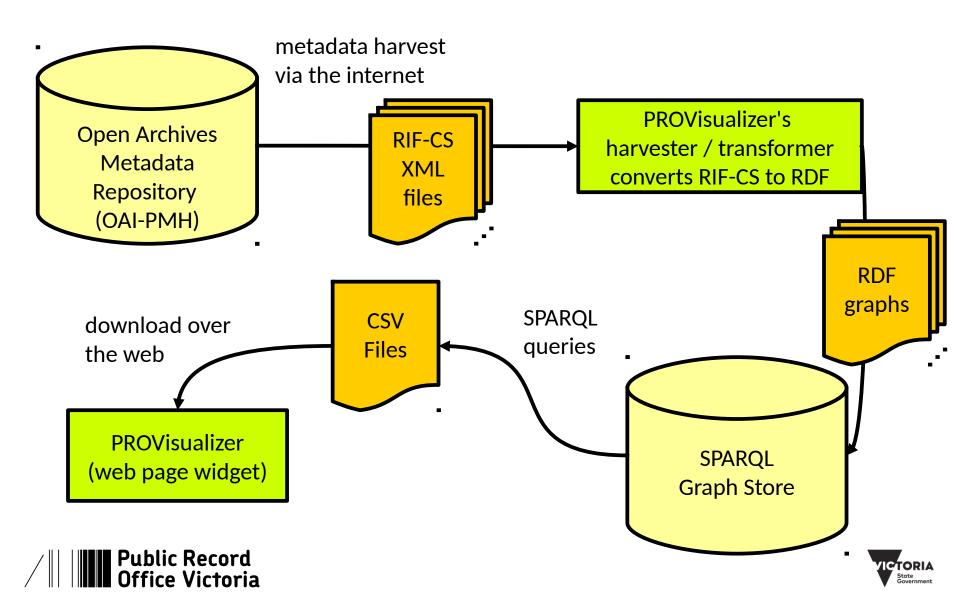

#### **PROVisualizer's data pipeline**

#### **Enterprise Architecture**

Factors relevant to the system architecture:

- PROV lacks in-house semantic web expertise
- PROV's strategy is to move applications to the cloud
- PROV's Archival Control System is under review and may change
- PROV's OAI-PMH repository is a long-term commitment to the National Library and Australian National Data Service